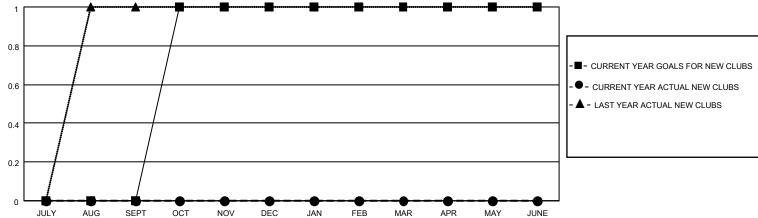

| 0         | 0             | JULY/AUG/SEPT         | 31                     | 37                      | 25                                                 |
| OCT/NOV/DEC           | 1             | 0         | 1             | OCT/NOV/DEC           | 31                     | 17                      | 74                                                 |
| JAN/FEB/MAR           | 0             | 0         | 1             | JAN/FEB/MAR           | 31                     | 14                      | 12                                                 |
| APR/MAY/JUNE          | 0             | 0         | 0             | APR/MAY/JUNE          | 31                     | 0                       | 0                                                  |

## GOALS AND ACTUAL NEW CLUBS CUMULATIVE



## GOALS AND ACTUAL MEMBERS CUMULATIVE



| DROPPED CLUBS: 2 |     | 24 CLUBS OF 56 ADDED 1 OR<br>MORE NEW MEMBERS | GENDER DISTRIBUTION                 |              |  |
|------------------|-----|-----------------------------------------------|-------------------------------------|--------------|--|
|                  |     | MORE NEW MEMBERS                              | MALE 784 (62.52%)                   |              |  |
|                  |     |                                               | FEMALE                              | 470 (37.48%) |  |
| DROPPED MEMBERS  |     |                                               | NON BINARY                          | 0 (0.00%)    |  |
|                  |     |                                               | PREFER NOT TO ANSWER