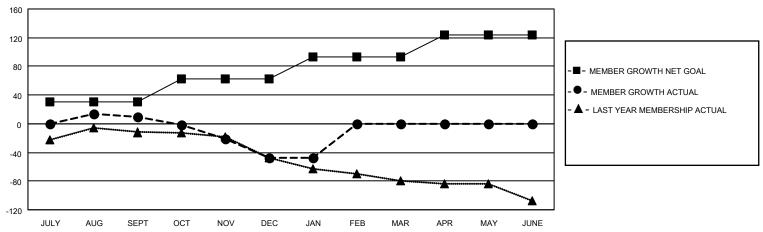

## GOALS AND ACTUAL MEMBERS CUMULATIVE

| DROPPED CLUBS: 2 |     | 24 CLUBS OF 56 ADDED 1 OR<br>MORE NEW MEMBERS | GENDER DISTRIBUTION                 |              |  |
|------------------|-----|-----------------------------------------------|-------------------------------------|--------------|--|
|                  |     | MORE NEW MEMBERS                              | MALE 784 (62.52%)                   |              |  |
|                  |     |                                               | FEMALE                              | 470 (37.48%) |  |
| DROPPED MEMBERS  |     |                                               | NON BINARY                          | 0 (0.00%)    |  |
|                  |     |                                               | PREFER NOT TO ANSWER                | 0 (0.00%)    |  |
| DECEASED         | 24  |                                               |                                     |              |  |
| CLUB CANCELLED   | 17  | CLICK HERE FOR CUMULATIVE                     | TOTAL FAMILY UNIT MEMBERS 482       |              |  |
| OTHER            | 70  | MEMBERSHIP DATA                               |                                     |              |  |
| TOTAL            | 111 |                                               | FAMILY MEMBERS PAYING HALF DUES 247 |              |  |
|                  |     |                                               |                                     |              |  |